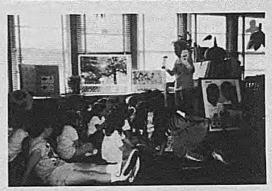

#### Visits Fork Lane

On Thursday, October 4, Mrs. Marra's Kindergarten Class, both morning and afternoon, were treated with a tour of a Hicksville Fire Truck. Firefighter Owen Magee let the children sit on the truck and demonstrated the flashing lights and siren for the children.

Later in the day Mr. Magee lectured the entire school on fire safety and then showed a film on fire prevention.

A special thanks to the Hicksville Fire Dept. for its help and

Shown in the picture is the fire truck the Kindergarteners got a tour of.

Firefighter Owen Magee lecturing all of Fork Lane on Fire Safety.