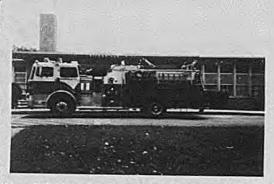

#### Visits Fork Lane

On Thursday, October 4, Mrs. Marra's Kindergarten Class, both morning and afternoon, were treated with a tour of a Hicksville Fire Truck. Firefighter Owen Magee let the children sit on the truck and demonstrated the flashing lights and siren for the children.

Later in the day Mr. Magee lectured the entire school on fire safety and then showed a film on fire prevention.

A special thanks to the Hicksville Fire Dept. for its help and

Shown in the picture is the fire truck the Kindergarteners got a tour of.