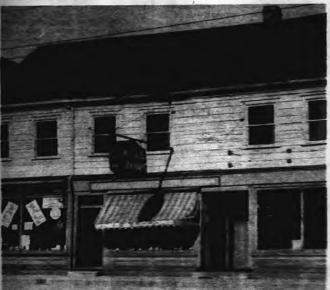

N H. - Aburnhan, August 13,

DUITO

PAU hor ma inti cha the Jur

Hicksville was a bustling business center of the Hempstead Plains from 1880-1960. Moe Spiro's complete appliance and kitchen center, Al Maglin's Liquor Store and the A & P on Broadway East, supplied thousands of new homeowners from 1948-1960. -H.J.F.

Top Left: Original A & P building in early 1900's Top Right: Future home of Spiro's and Al Maglin Liquors before 1934 renovation.

Middle Left: A & P store (The Great Atlantic and Pacific Tea Company) after renovation. Middle Right: Spiro's and Al Maglin Liquors after

renovations. Bottom Left: Spiro's product line of new Philco radios.

Bottom Right: Sprio's store manager John O'Malley showing Westinghouse refrigerators. Mr. O'Malley still resides in Hicksville and supplied these historical photos to the *Hicksville Illustrated News*.