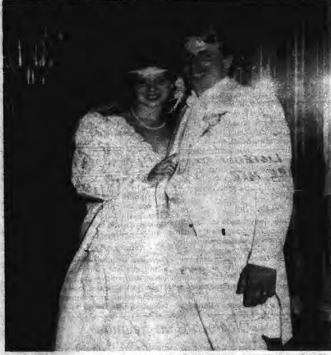

# Shari Price and Robert Warren Exchange Vows On Saturday evening, July 11, 1987, at the Sand-At-Lido Beach, Shari Alysse Price and Robert

John Warren exchanged wedding vows. Robyn Price was her sister's Maid of Honor and John Sellner was Best Man for his brother.

The couple were also attended by bridesmaids, Mary Warren, Andrea Flayton and Kelly Black and ushers Mike Walton, Jeff Schuk and Chris Moskos.

The bride, daughter of Mr. and Mrs. Marvin Price of Westbury is a graduate of Hicksville High School and Cobleskill College and is now employed as officer manager at Bill's Towing in Hicksville.

The groom, son of Mrs. Helen Warren and the late Frank Warren is also a graduate of Hicksville High School and is employed at Bensin Contractors. After a honeymoon trip to Hawaii the couple will reside in Farmingville.