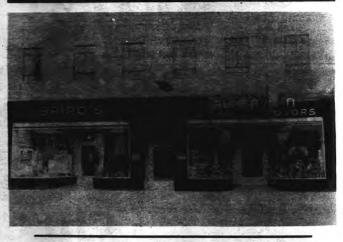

N H. - Aburnhan, August 13,

DUITO

PAU hor ma inti cha the Jur

Hicksville was a bustling business center of the Hempstead Plains from 1880-1960. Moe Spiro's complete appliance and kitchen center, Al Maglin's Liquor Store and the A & P on Broadway East, supplied thousands of new homeowners from 1948-1960. -H.J.F.

Top Left: Original A & P building in early 1900's Top Right: Future home of Spiro's and Al Maglin Liquors before 1934 renovation.

Middle Left: A & P store (The Great Atlantic and Pacific Tea Company) after renovation. Middle Right: Spiro's and Al Maglin Liquors after

renovations. Bottom Left: Spiro's product line of new Philco radios.

Bottom Right: Sprio's store manager John O'Malley showing Westinghouse refrigerators. Mr. O'Malley still resides in Hicksville and supplied these historical photos to the *Hicksville Illustrated News*.