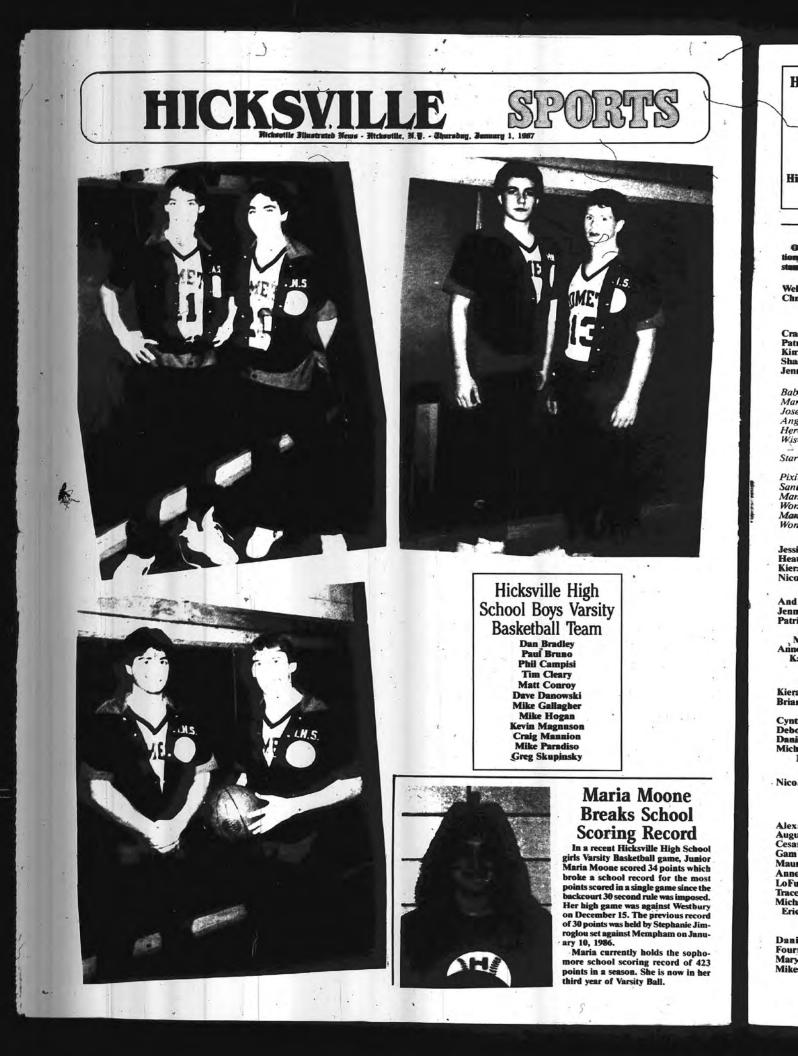

hington - Returning starter, averaged 10.4 ppg in league games with a league high of 28 vs. St. Agnes. He's a good inside hplayer. Chris Schneider — 6'2" Senior, 2nd guard, Floral Park - Returning

Can's Scatterer — 6.2 Senior, 2nd guard, Floral Park - Returning starter, averaged 8.8 ppg in league play last year. He hit for 23 points against St. John's for his league high. Coach calls him a "great shooter." Gordon Wilson — 5'7" Senior, Point Guard, Manhasset - Returning starter, he averaged 8.1 ppg in the league with a high of 14. He's a good

ball handler and penetrator. Drew Pohalski — 5'11" Senior. Forward, Roslyn - The 6th man last year, he's a good defensive player.

Pat Wynne - 6'0" Senior. Forward, Hicksville - He was a varsity reserve last year. Coach says he's a "strong player."