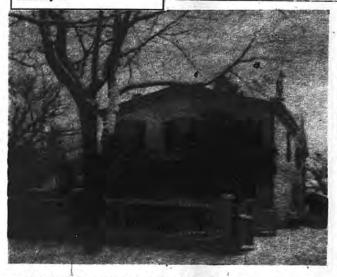

This is the Nineteenth Century home of Henry Puvogel, situated on what was called the Plains of Hicksville. The present Long Island Lighting Company Headquarters complex now occupies the site on Old Country Road. At that time, before the turn of the century, it was also known as Manetto Hill Road. The original Vanderbilt Cup Auto Races were run on that road going past the Puvogel e and on to Plainview. Mr. Puvogel was a prominent citizen of his day servhor ing in trustee positions in the formative stages of the Hicksville Fire and School Districts.

He was the owner of a fleet of horse-drawn Hanson carriages in New York City. In the early 1900's this was comparable to today's taxicab fleets.

He directed his drivers from 14th Street offices, next to the original Madison Square Garden. Finely appointed carriages were reserved for Lillian Russell, Lily Langtry and Diamond Jim Brady as they traveled from theater appearances to the eating establishments of Delmonico's and Tony Pastor's.d Upon his passing in 1910, Mr. Puvogel was President of the German American

Club of New York City. A massive crowd attended the services held by Pastor Matschat in and around the home and at the interment in Hicksville Plainlawn Cemetery.

A Labor Day Parade of forty years ago is depicted passing the corner of Old Country Road and Broadway. Of historical significance is the old Bohack store on the right. Behind it stood the homes of William Clarence and Fred Brann, prominent purveyors of meats for Hicksville and the eastern gold coast. Between Bohack's and the homes was the summer ice house for storing meats. Huge blocks of ice were cut from the pond in front of the now Milleridge Bestaurant and were placed between mounds of store to paragram meat an effective paragram. were placed between mounds of straw to preserve meat provisions as far into e summer months as possible. Once the largest firematic parade and drill in the State of New York, if not the s

the nation, conducted by the Hicksville Fire Department, it had more than two

The march, community fire departments participating. The march went down Broadway, crossed Old Country, Road, turning west on Fourth street to the reviewing stand with spectator seats set up on the Junior High School grounds.

To the far left can be seen the gracious spire of St. Ignatius Loyola Church.

(EDITOR'S NOTE: Our thanks to old good friends, Elaine (Froehlich) and George Karman for supplying the photograph, as well as many others you will see in the future of the 'All Hicksville' paper — the *Hustrated News.*)