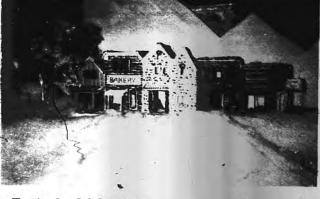

Club of New York City. A massive crowd attended the services held by Pastor Matschat in and around the home and at the interment in Hicksville Plainlawn Cemetery.

A Labor Day Parade of forty years ago is depicted passing the corner of Old Country Road and Broadway. Of historical significance is the old Bohack store on the right. Behind it stood the homes of William Clarence and Fred Brann, prominent purveyors of meats for Hicksville and the eastern gold coast. Between Bohack's and the homes was the summer ice house for storing meats. Huge blocks of ice were cut from the pond in front of the now Milleridge Bestaurant and were placed between mounds of store to paragram meat an effective paragram. were placed between mounds of straw to preserve meat provisions as far into e summer months as possible. Once the largest firematic parade and drill in the State of New York, if not the s

the nation, conducted by the Hicksville Fire Department, it had more than two

The march, community fire departments participating. The march went down Broadway, crossed Old Country, Road, turning west on Fourth street to the reviewing stand with spectator seats set up on the Junior High School grounds.

To the far left can be seen the gracious spire of St. Ignatius Loyola Church.

(EDITOR'S NOTE: Our thanks to old good friends, Elaine (Froehlich) and George Karman for supplying the photograph, as well as many others you will see in the future of the 'All Hicksville' paper — the *Hustrated News.*)