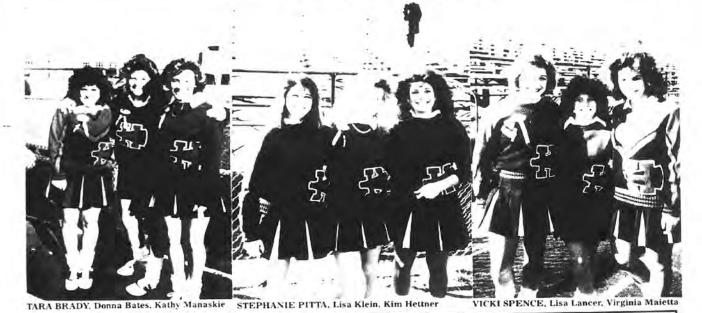

|        |     |      |        |     |    |     |            |                |  |
| ISI                          |        | CC  |      | RENC   |     |    |     |            |                |  |
|                              | W      | L   | T    | W      | L   | T  |     | F          | PA             |  |
| St Paul's                    | 6      | 0.  | 0    |        | 0   | 0  |     | 61         | 60<br>43       |  |
| Friends<br>Roslyn            | 4      |     | 0    |        | 4   | 0  |     | 32         | 142            |  |
| Bellmore JFK                 | 4      | 3.  |      | 4      | 3   | U  | - 1 | 79         | 81             |  |
| Lutheran                     | 3      | 4   |      | 3      | 5   | 0  | 1   | 99         | 86             |  |

Stony Brook Wheatley



# The Rutgers Cup

Presented annually by the Rutgers Club of Long Island, the Rutgers Cup goes to the team selected by the coaches as the top public high school football team in Nassau County (L.I. prior to 1947).

| The v | vinners:           |      |                                                             |
|-------|--------------------|------|-------------------------------------------------------------|
| 1937  | Lawrence (8-0-1)   | 1961 | Lawrence (8-0)                                              |
| 1938  | Oceanside (7-0)    | 1962 | Hempstead (8-0)                                             |
| 1939  | Hempstead (7-0)    | 1963 | Freeport (8-0)                                              |
| 1940  | Lawrence (6-0-1)   | 1964 | East Meadow (7-1)