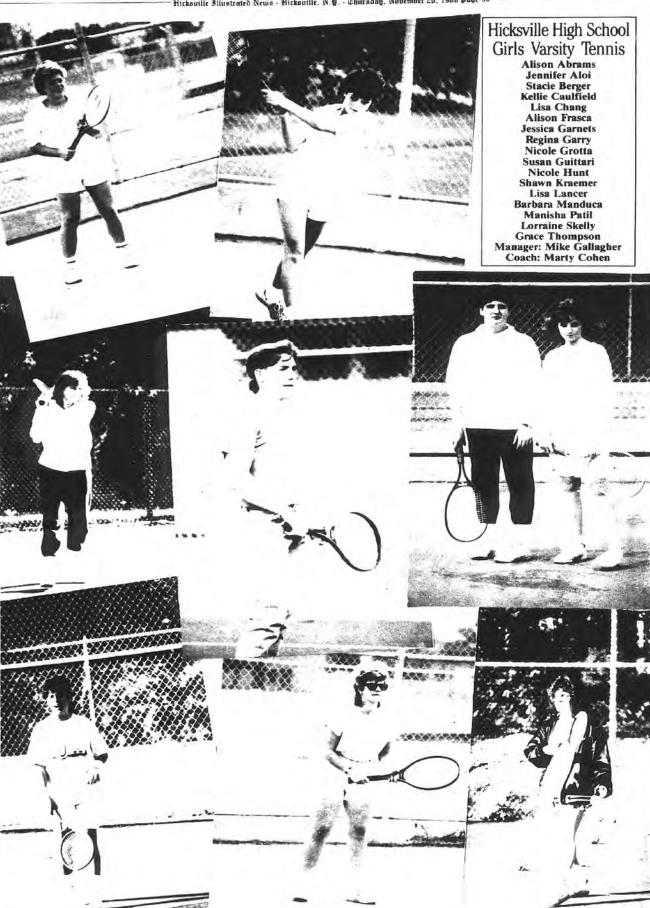

pion in the back and the state record holder. Jeannine Sirey, a sophomore who also was State Champion and set the 200 lM record last year, won the IM and the 100 free. Kristin Mund, a ninth grader in the Junior High, won both the 100 fly and the 500 free qualifying her for the second year on the Nassau team. These three girls were joined by Karen Karrmann, a sophomore, on the medley relay that won the qualifying meet for the second consecutive. Last year the relay placed third in the state.



# Hicksville High School

The girls varsity tennis team had another successful season finshing 500. The team was led by co-captains Susan Giuttari and Barbara Manduca. Second doubles, Lisa Chang and Manisha Patil broke a school record (most winning matches) by winning 12 matches in league play.