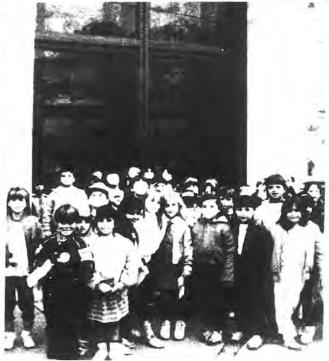

The members of the Kiwanis are pleased to be able to do this for the needy residents of the community.

VISITING THE 'GOLDEN DOORS,' Trinity Lutheran Church's magnificent replica of Florentine's Gates of Paradise bronze sculpture by Ghiberti are some of Hicksville's Lee Avenue School second graders, recently. The children from Ms. Flanagan's class were on a bus 'sight-seeing' tour of Hicksville, a regular school program of Gregory Museum historian Richard Evers.