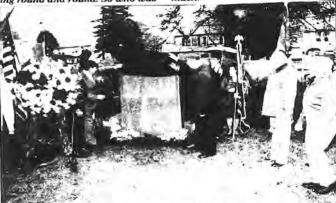

### Bottom Left:

PUTTING THE HICKSVILLE VETERANS' MEMORIAL fund drive "over the top" recently is William "Bill" Wagner (L.), Director of the Wagner Funeral Home, who is shown making a substantial contribution to fund drive chairman Connie Steers, President, Nassau County Chapter, Vietnam Veterans of America. Over \$10,000 was contributed by Hicksville residents toward the erection of Korean War and Vietnam War memorials.