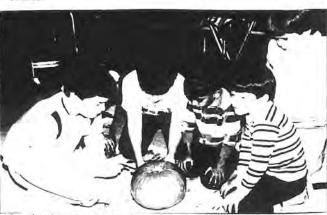

# Willet Pumpkin Scientists

A second was the one of the the same and display and their

Salida a all Space the reduct scientistate the and present about the control of the two two two two two the On proquare CONTINUE OF BUILDING A LINE ... Len. An Fourtean mostly popular to the second organic have more seeds: ming the pumps meed. Then maken and the livel to make at their mate of the hidder had nited. As they cannot agreed that the and the second of the second o

Counting the segments of their pumpkin shell are Willet Ave. sixth graders Jim Chambers and Tim Marino with first graders Kamal Boradia, Chris Johnson and Daniel Pederson.

(Photo By Rosemary Barrow)