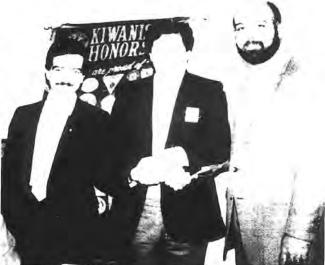

Thanks to all who helped. Without you.

The Hicksville Kiwanis Club continues to grow. Two additional new members were officially accepted into membership in Kiwanis International during the November 5 Kiwanis luncheon meeting at the Milleridge Inn. In the photo. Kiwanis President Dr. Keith Pastuch, in the center, is shown congratulating Mr. Roger Sirangelo, a Collection Clerk with Manufacturers Hanover Trust Co. at 100 Duffy Ave., Hicksville, on the left, and Mr. Michael Capaldo, the General Manager of Robert Auto Leasing & Rental at 415 South Broadway, Hicksville, on the right.