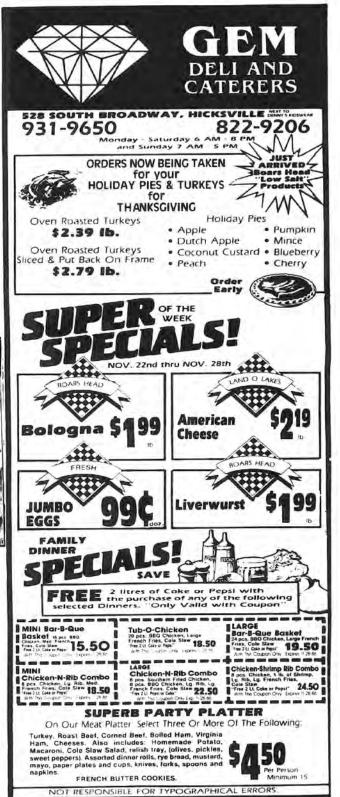

them true heroes. This is why we are gathered here today to recognize them as the heroes they are and to thank them for the job they did defending past, present and future generations of the United States. Thank you very much



CONRAD STEERS, (L.) WITH THE HELP of William Bennett, President of the School Board, unveils the monument honoring the Korean War Veterans.



### Bottom Left:

PUTTING THE HICKSVILLE VETERANS' MEMORIAL fund drive "over the top" recently is William "Bill" Wagner (L.), Director of the Wagner Funeral Home, who is shown making a substantial contribution to fund drive chairman Connie Steers, President, Nassau County Chapter, Vietnam Veterans of America. Over \$10,000 was contributed by Hicksville residents toward the erection of Korean War and Vietnam War memorials.



# Funeral Association Chooses Vernon C. Wagner

The International Order of the Golden Rule has announced that Vernon C. Wagner Funeral Home in Hicksville is beginning its 5th consecutive year with the Order They were again chosen to be part of the Order's association of reputable funeral homes throughout the United States and Canada.

To make their membership possible. Vernon C. Wagner Funeral Home had to receive written recommendations from local residents, clergy and other area funeral directors. Only those funeral homes that meet strict professional standards of service to their respective communities are allowed to join the Order of the Golden Rule, which now has over 1,500 members.

Executive Director of the Order, Dale L. Rollings, explained that, "Vernon C. Wagner Funeral Home has