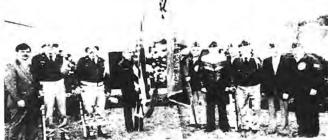

Wm. W. Gouse Jr. Post No. 3211 Veterans of Foreign Wars of the U.S.

PRIOR TO VETERANS DAY SERVICES held November 11, 1986, monuments honoring Korean and Vietnam War Veterans were dedicated. Though the weather did not cooperate, many dignitaries, the clergy, veterans, and the public, attended this impressive ceremony.

CONRAD STEERS, (L.) WITH THE HELP of William Bennett, President of the School Board, unveils the monument honoring the Korean War Veterans.