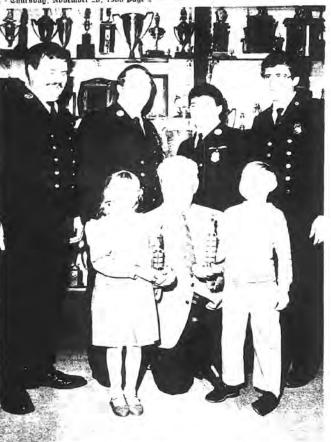

POSTER CONTEST WINNERS: Oyster Bay Town Councilman Thomas L. Clark (kneeling center) presents trophies to Elizabeth Gaynor and Allen Scholl, two of the winners in the Hicksville Fire Department's annual Fire Prevention Poster Contest. The awards were presented at a special ceremony held at fire department headquarters. Among those on hand were (1-r) Pat Scanlon, 3rd Assistant Chief, Gerard O'Brien, 1st Assistant Chief; Terrence Farrell, 2nd Assistant Chief; and Anthony Wigdzinski, Captain.