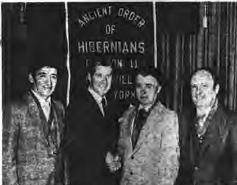

1TS OFFICIAL: Oyster Bay Town Councilman Thomas J., Clark (second from left) congratulates Michael Crowley after swearing him as new Commodore of John Barry, Division Eleven, Ancient Order of Hibernians, Hicksville. Also sworn in was Vice President Edward Byrnes, as Board President Dave Henshaw (left) looked on The Councilman is also a member of the Order.