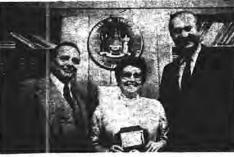

1TS OFFICIAL: Oyster Bay Town Councilman Thomas J., Clark (second from left) congratulates Michael Crowley after swearing him as new Commodore of John Barry, Division Eleven, Ancient Order of Hibernians, Hicksville. Also sworn in was Vice President Edward Byrnes, as Board President Dave Henshaw (left) looked on The Councilman is also a member of the Order.