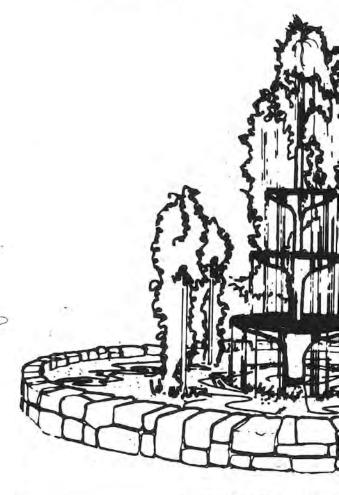

# Hicksville Fire Dept. Reports On 1979

Total fire calls for December 1979 were 69: 53 rescue calls: and 12 false alarms.

Another fire at the vacant

Restaurant. Jerusalem Ave.. Hicksville, caused considerable damage. caused considerable damage.
The cause was listed as arson.
The Fire Marshalls office is conducting an investigation.

Totals for 1979

Sounded alarms, 567; silent alarms, 297; total fires, 864.

Sounded rescue calls, 386; silent rescue calls, 175; total rescues, 561.

Total alarms, 1979, 1425; total alarms in 1978, 1717.

Malicious laise alarms, 145 Working fires. 26, fires, resulting in damage, 206, fires, no damage, 501, mutual aid calls,

Firefighters injuries, 46; civilian injuries, 3; civilian fatal,

Total damage, \$7,045,675.00. Worst total fire damage was the \$6.5 million loss at the General Instrument plant on W. John St. Most of that damage was result of water damage by sprinklers that could not be shut

Up until Jan. 26 of this year, there have been 38 fire calls. 27

rescue calls, and 10 false alarms. On Jan. 11 a fire at 23 Meeting Lane caused \$4,000.00 damage. No one was home at the time the fire started. A neighbor spotted the fire, when the curtains caught fire. A fire fighter who lives nearby, extinguished the blaze before Vamps arrived.

()n Jan. 12. a basement fire at 134 Cottage Blvd. caused \$18,000 damage. No one was home at the time. A family pet died due to smoke and heat inhalation.

A Fire at Hicksville High School on Jan. 25 at 9:54 p.m. caused an estimated \$10,000 damage. Fire Chief Richard Kershow said the blaze was of suspicious origin. The fire destroyed the announcers booth atop the grand-stands at the rear of the High School. Students have offered a the arrest of the people

responsible. Most of the damage to electronic equipme stored in the booth. In the issues to come, we will

cover fire place safety: wood stoves: Hicksville's new chief Fire Officers; and continue the series on the workings requirement to be a member of your Fire Department in Hicksville.