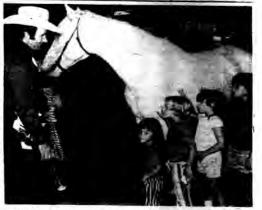

LOCAL YOUNGSTERS enjoy meeting the Lone Ranger's horse "Silver" and cowboy Stoney Burke on the mail at the Mid-Island Shopping Plaza in Hicksville last week. Stoney will be bringing "Silver" and his full become the New York and the full line rodeo to the Nassan Coliseun

with Stoney are (left to right) Ricky Schneider, 3, Rodd Schneider, 6, Afyssa Root, 5, and Lance Root, 7, all from Plain-

(Photo by Robert Berkowitz)