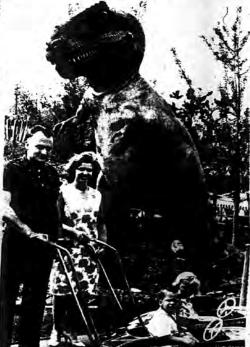

MR. AND MRS. EAYMOND MULLER and family of 27 Acre Lame, Hicksville, in front of one of the nime life size dimension models at Sinchair's Dimokand oxhibit, New York World's Fair, A re-enactment of life on earth as it was some 66-million to 180-million years ago, the Sinchair exhibit displays realistic repro-ductions of dimensions ranging in size from the 6-foot-long Or-miltionies to the glant 70-foot Brombesaurus, corporate symbol of Sinchair Refining Company.